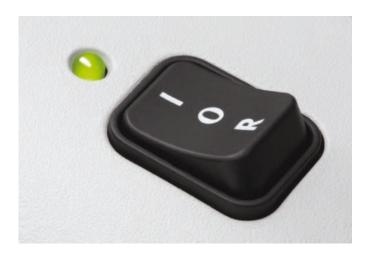

**SECOND CUTTING HEAD** Separate feeding slot for the disposal of CDs and DVDs with a second cutting head. Photo cell for automatic start and stop.

**MULTIFUNCTION SWITCH** Easy operation is guaranteed with the three-position rocker switch for stand-by / stop (off) / reverse.