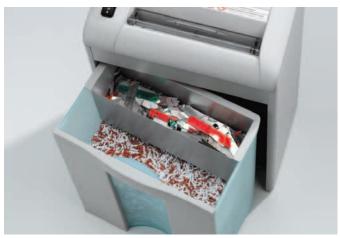

# Compact deskside shredders with a second shredding head for CDs/DVDs

Two separate feed openings with separate shredding heads for paper and for CDs/DVDs. Two integrated shred containers for easy waste separation. Photo cell controlled automatic start and stop. Multifunction switch for stand-by / stop (off) / reverse. Pilot light. Transparent safety flap in the feed opening for paper as additional safety element. High-quality, paper clip proof cutting shafts from special hardened steel with lifetime guarantee. Quiet, powerful and energy-efficient 150 Watt single phase motor. Double motor protection. Fully closed gear box housing and durable gears. High-quality wooden cabinet. Removable bin for paper shreds (20 litres volume) made from impact-resistant plastic with large window showing fill level. Separate bin for CDs/DVDs or credit cards (3 litres volume). Magnetic proximity switch for automatic stop if the shred bins are removed from the cabinet (cross cut). Feed opening: 220 mm (paper). Power connection: 230 V /50 Hz / 1~ (other voltages available). Dimensions (H x W x D): 537 x 345 x 220 mm, Weight: 12.5 kg / 13.0 kg (cross cut).

**REMOVABLE SHRED BIN** Shred bin with large window showing fill level and collection tray for CDs/DVDs. Magnetic switch stops shredder if bin is removed.