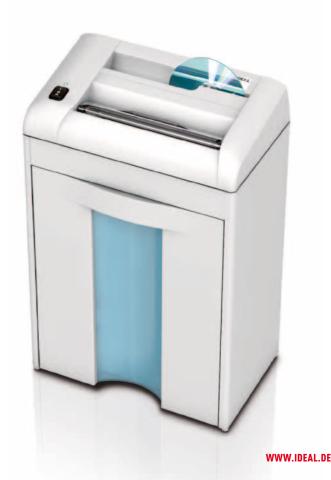

## IDEAL **2270**

# Compact deskside shredders with a second shredding head for CDs/DVDs

Two separate feed openings with separate shredding heads for paper and for CDs/DVDs. Two integrated shred containers for easy waste separation. Photo cell controlled automatic start and stop. Multifunction switch for stand-by / stop (off) / reverse. Pilot light. Transparent safety flap in the feed opening for paper as additional safety element. High-quality, paper clip proof cutting shafts from special hardened steel with lifetime guarantee. Quiet, powerful and energy-efficient 150 Watt single phase motor. Double motor protection. Fully closed gear box housing and durable gears. High-quality wooden cabinet. Removable bin for paper shreds (20 litres volume) made from impact-resistant plastic with large window showing fill level. Separate bin for CDs/DVDs or credit cards (3 litres volume). Magnetic proximity switch for automatic stop if the shred bins are removed from the cabinet (cross cut). Feed opening: 220 mm (paper). Power connection: 230 V /50 Hz / 1~ (other voltages available). Dimensions (H x W x D): 537 x 345 x 220 mm, Weight: 12.5 kg / 13.0 kg (cross cut).