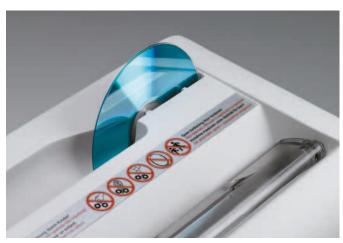

**SECOND CUTTING HEAD** Separate feeding slot for the disposal of CDs and DVDs with a second cutting head. Photo cell for automatic start and stop.

**MULTIFUNCTION SWITCH** Easy operation is guaranteed with the three-position rocker switch for stand-by / stop (off) / reverse.