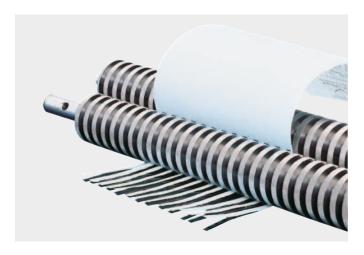

### Features

**SOLID STEEL CUTTING SHAFTS** Robust and durable: high-quality paper clip proof cutting shafts from special hardened steel. Lifetime guarantee on the solid steel cutting shafts under conditions of fair wear and tear.