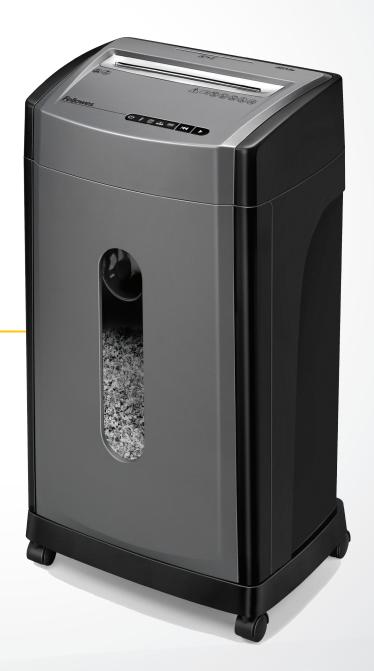

# POWERSHRED® 46Ms

## Small Office / Home Office Shredder

### **Specifications**

| Model #      | 46Ms                                               |
|--------------|----------------------------------------------------|
| Item         | 4817001                                            |
| Sheets/Pass  | 12                                                 |
| Cut Type     | Micro-Cut                                          |
| Security     | Level P-5                                          |
| Cut Size     | 5/64" x 9/16"                                      |
| Users        | 1-3                                                |
| Run Time     | 15 on / 25 off                                     |
| Bin Capacity | 8 gallon                                           |
| Bin Type     | Pull-Out                                           |
| Throat Width | 8.8"                                               |
| Dimensions   | 25.6"H x 14.5"W x 10.5"D                           |
| Also Shreds  |                                                    |
| Warranty     | 1-year product and service plus 5 years on cutters |