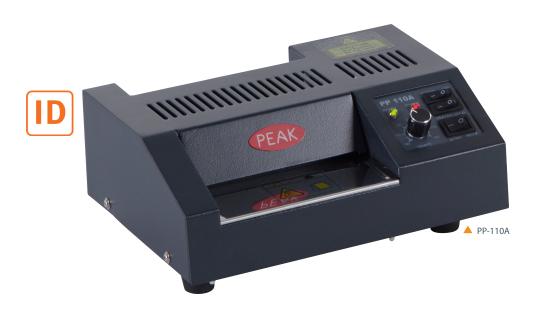

## **PEAK** ID POUCH LAMINATING SYSTEMS

Peak PP-110A ID is a robust little pouch laminator designed to quickly laminate ID pouches with minimal fuss and superb results.

|     |       |         | RES |
|-----|-------|---------|-----|
| – Y | H H A | 4 1 1 1 | REN |
|     |       | 10      |     |
|     |       |         |     |