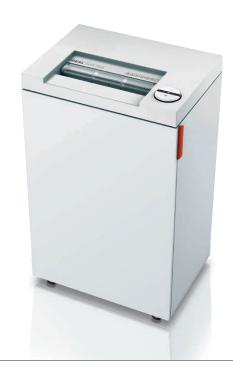

## Technical specifications

| Volume         | 50 litres (cabinet)         |  |
|----------------|-----------------------------|--|
|                | 35 litres (shred bin)       |  |
| Power          | 230 V / 50 Hz**             |  |
| Motor capacity | 580 Watt single phase motor |  |

| Dimensions | 635 x 395 x 291 mm (H x W x D) |
|------------|--------------------------------|
| Weight     | 22 kg                          |