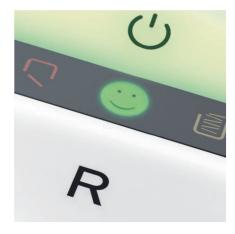

#### **EASY-SWITCH**

Ease of operation: intelligent multifunction switch element with integrated optical signals indicating the operational status.

## SSC - SMART SHRED CONTROL

That's fun - shredding without paper jams! The smiley has a capacity control function: If it shines green, everything is ok. If the smiley flashes, the shredder has reached its capacity limit