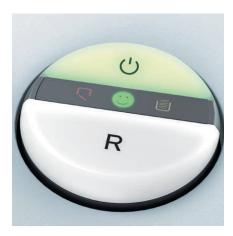

#### **EASY-SWITCH**

Ease of operation: intelligent multifunction switch element with integrated optical signals indicating the operational status.

## SSC - SMART SHRED CONTROL

That's fun - shredding without paper jams! The smiley has a capacity control function: If it shines green, everything is ok. If the smiley flashes, the shredder has reached its capacity limit