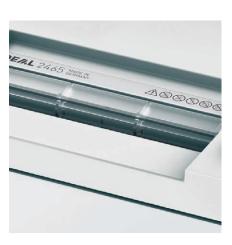

## **SOLID STEEL CUTTING SHAFTS**

Robust and durable: high-quality paper clip proof cutting shafts with lifetime guarantee under conditions of fair wear and tear.

## PATENTED SAFETY FLAP

Extremely safe: electronically controlled safety flap in the feed opening to keep fingers, ties or other objects away from the cutting shafts.