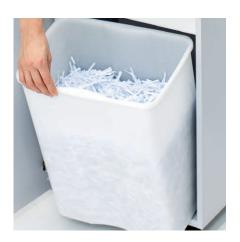

## **CONVENIENT SHRED BIN**

The environmentally-friendly shred bin can be removed easily and cleanly from the cabinet. The bin can be used with or without disposible shred bag.