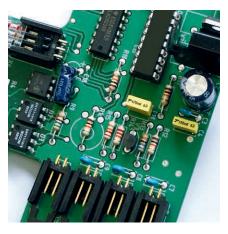

## **AUTOMATIC FUNCTIONS**

Tried and tested: Reliable printed circuit board controlling all automatic functions of the shredder including the energy saving mode.