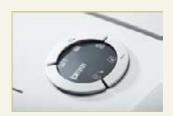

Multi-function control panel for fast, easy operation.

Castors with brake for convenient mobility and firm standing.

This document shredder destroys CDs/DVDs and cheque cards.

Separate waste box for CDs/ DVDs and cheque cards.