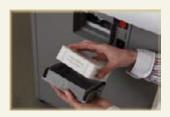

## High volume document shredder DAHLE CleanTEC®

41606

Innovative DAHLE CleanTEC®filter system for reducing fine dust.

The filter is made of special 3-ply, fully recyclable non-woven material.

The filter can be changed quickly and easily.