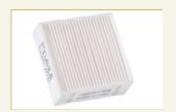

## High volume document shredder DAHLE CleanTEC®

41606

Innovative DAHLE CleanTEC®filter system for reducing fine dust.

The filter is made of special 3-ply, fully recyclable non-woven material.

The filter can be changed quickly and easily.