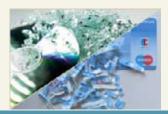

Multi-function control panel for fast, easy operation.

Castors with brake for convenient mobility and firm standing.

This document shredder destroys CDs/DVDs and cheque cards.

Separate waste box for CDs/ DVDs and cheque cards.