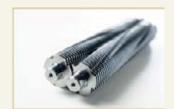

Permanent measurement of paper volume for uninterrupted shredding.

Automatic acoustic switchoff function stops the motor instantly.

Solid-steel cutters in special steel can cope with paper clips and staples.