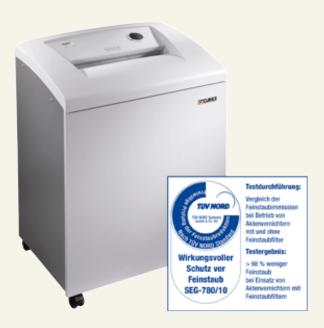

## High volume document shredder DAHLE CleanTEC®

## 41606

With the unique DAHLE CleanTEC® filter system for a better indoor climate and the convenience of the DAHLE Safe Technology safety package. Powerful motor for high shredding capacity, particularly quiet. Solid-steel cutters in special high-grade steel can cope with paper clips and staples. User-friendly electronics with electronic start/stop function controlled by integrated light barrier. Ergonomically designed control panel with illuminated function and information unit. Simple and safe paper infeed. Motor cuts out automatically when waste bag is full and door is open. Auto-reverse function. Energy saving from two inactivity levels: Sleep mode after 10 minutes and complete shut-down after 30 minutes. Widely opening door for convenient waste bag disposal. Good mobility from large casters and brakes for firm standing. Highquality wooden base cabinet. Including 10 waste bags.

## High volume document shredder DAHLE CleanTEC®

41606

Innovative DAHLE CleanTEC®filter system for reducing fine dust.

The filter is made of special 3-ply, fully recyclable non-woven material.

The filter can be changed quickly and easily.